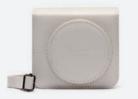

|
| Other Includes film counter and film pack confirmation window                                                                                                                                |
| Dimensions 130.7 mm × 118.6 mm × 57.5 mm                                                                                                                                                     |
| Weight 390 g (without batteries, strap, and film)                                                                                                                                            |

<sup>\*</sup>The instax prints depicted are for illustrative purposes only.



#### instax.com



#### instax SQUARE SQ1 **CAMERA CASE**







Terracotta Orange

Glacier Blue









#### SUPPORTED FILM



White frame



**RAINBOW** 









<sup>\*</sup>Specifications are subject to change without notice.

<sup>\*</sup>Due to the nature of the catalog's printing, colors may appear slightly different from the actual products.

# instax **SQUARE**

**SQ** 1

**Instant Camera** 



Chalk White



Terracotta Orange



Glacier Blue

### Square format

Limitless creativity with the freedom and form of a wider frame.

\*When compared to an instax mini film (86mm×54mm)



instax SQUARE: 86mm×72mm











### Key features



### Auto exposure

Capture bright photos even in dark spaces - no special settings needed.







## Simple operation

Twist the lens to turn it on. Twist it again for Selfie mode.



Twist to

**Power ON**