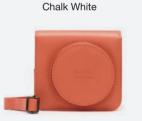

|
| Other Includes film counter and film pack confirmation window                                                                                                                                |
| Dimensions 130.7 mm × 118.6 mm × 57.5 mm                                                                                                                                                     |
| Weight 390 g (without batteries, strap, and film)                                                                                                                                            |

<sup>\*</sup>The instax prints depicted are for illustrative purposes only.



#### instax.com



#### instax SQUARE SQ1 **CAMERA CASE**







Terracotta Orange

Glacier Blue









#### SUPPORTED FILM



White frame



**RAINBOW** 









<sup>\*</sup>Specifications are subject to change without notice.

<sup>\*</sup>Due to the nature of the catalog's printing, colors may appear slightly different from the actual products.

# instax **SQUARE**

**SQ** 1

**Instant Camera** 



Chalk White



Terracotta Orange



Glacier Blue

### Square format

Limitless creativity with the freedom and form of a wider frame.

\*When compared to an instax mini film (86mm×54mm)



instax SQUARE: 86mm×72mm











### Key features



### Auto exposure

Capture bright photos even in dark spaces - no special settings needed.







## Simple operation

Twist the lens to turn it on. Twist it again for Selfie mode.



Twist to

**Power ON**