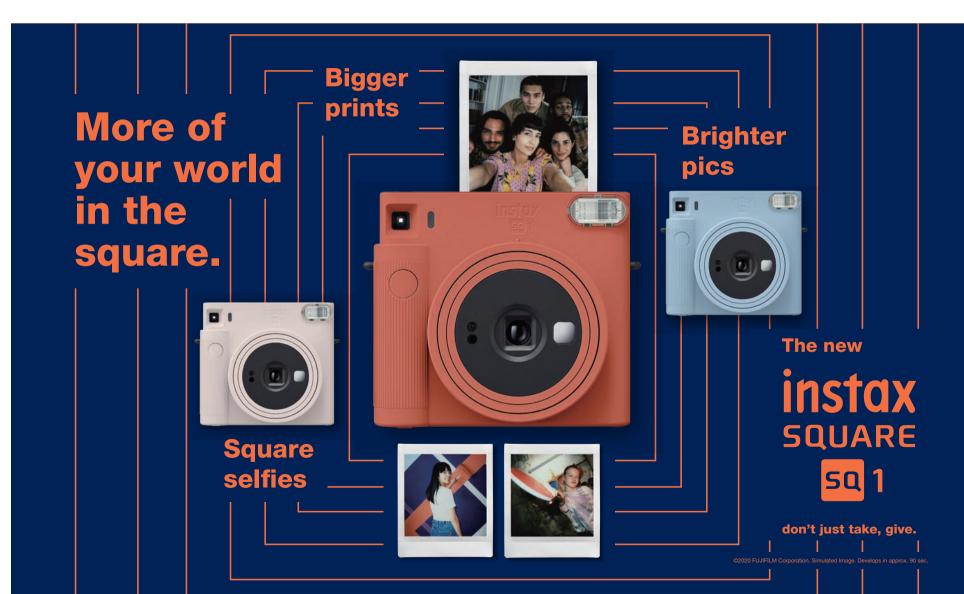

# instax **SQUARE**

**SQ** 1

**Instant Camera** 

Chalk White

Terracotta Orange

Glacier Blue

### Square format

Limitless creativity with the freedom and form of a wider frame.

\*When compared to an instax mini film (86mm×54mm)

instax SQUARE: 86mm×72mm

### Auto exposure

Capture bright photos even in dark spaces - no special settings needed.

## Simple operation

Twist the lens to turn it on. Twist it again for Selfie mode.

Twist to

**Power ON** 

Twist to SELFIE

Selfie mode

Get perfectly clear selfies with Selfie mode.

Position yourself in the selfie mirror for the best shot!