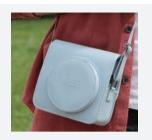

|
| Other Includes film counter and film pack confirmation window                                                                                                                                |
| Dimensions 130.7 mm × 118.6 mm × 57.5 mm                                                                                                                                                     |
| Weight 390 g (without batteries, strap, and film)                                                                                                                                            |

<sup>\*</sup>The instax prints depicted are for illustrative purposes only.



#### instax.com



#### instax SQUARE SQ1 **CAMERA CASE**







Terracotta Orange

Glacier Blue









#### SUPPORTED FILM



White frame



**RAINBOW** 









<sup>\*</sup>Specifications are subject to change without notice.

<sup>\*</sup>Due to the nature of the catalog's printing, colors may appear slightly different from the actual products.

# instax **SQUARE**

**SQ** 1

**Instant Camera** 



Chalk White



Terracotta Orange



Glacier Blue

### Square format

Limitless creativity with the freedom and form of a wider frame.

\*When compared to an instax mini film (86mm×54mm)



instax SQUARE: 86mm×72mm











### Key features



### Auto exposure

Capture bright photos even in dark spaces - no special settings needed.







## Simple operation

Twist the lens to turn it on. Twist it again for Selfie mode.



Twist to

**Power ON*